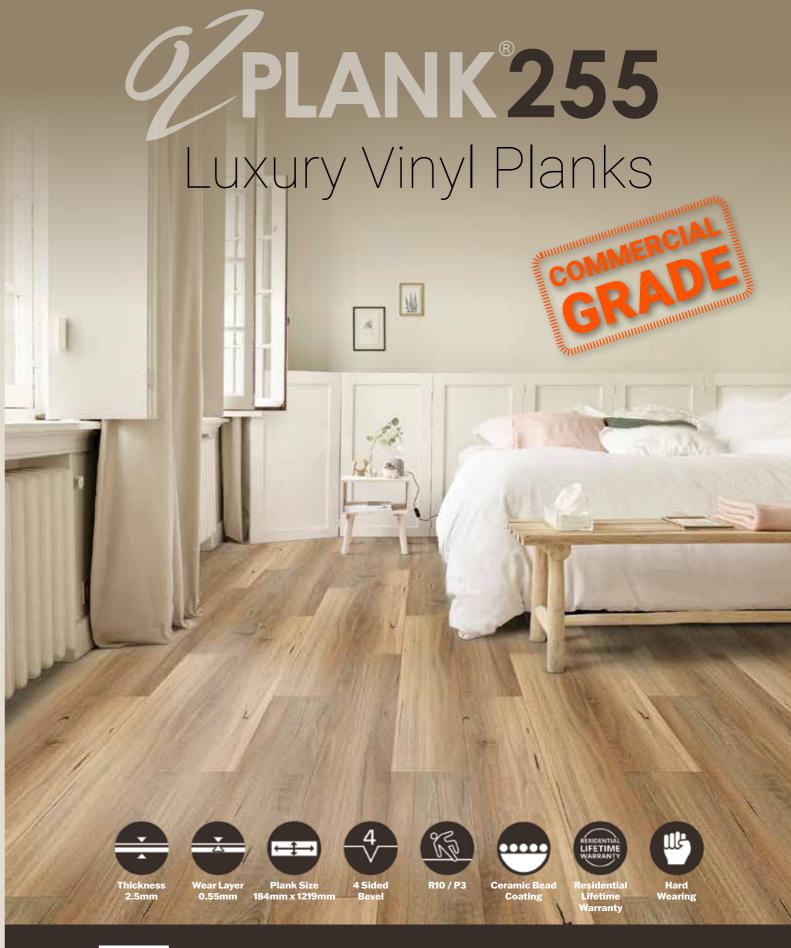

\*LONG LIFE products are manufactured by Pascoe's and available from Bunnings or Woolworths.

The best of both worlds and the next level in luxury vinyl

Ivanhoe Oak 25547

Pin Steamed Oak 25550

With a commercial grade rating, an R10 slip resistance and a ceramic bead coating, it's tough and hard wearing nature will mean you can completely relax no matter the application, be it commercial or residential.

It's gorgeous range of designs will make your commercial space or home stand out above rest.

Natural Blackbutt

Moss Grey Oak

<sup>\*</sup>The colour and design of each product seen in this brochure may vary from the actual product. Please choose carefully from samples supplied in store.